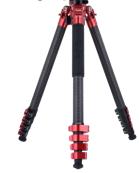

## **Easy Traveler**

## Easy Traveler red and grey

- High load capacity: Impressive 5 kg load capacity for stable support
- Maximum height of 160 cm: Reach the desired shooting height with ease
- Ultra-light carbon tripod: Only 1.14 kg for convenient transport and stable handling
- Compact pack size: At only 43.2 cm, the tripod is easy to transport and stow away
- Easy locking function: New ball head design with effortless locking function
- Ground-level photography: Separable centre column enables low-level shooting
- Accessory compatibility: Two 1/4 inch threads on shoulder for attaching accessories
- Hidden smartphone holder: Practical holder in the centre column for secure positioning
- Integrated spikes: Secure grip even on uneven ground
- Monopod function: Easy conversion for use as a monopod
- Integrated spirit level: Perfectly aligned shots thanks to built-in bubble level

Camera / Smartphone etc. not included.

| Technical Data – Tripod incl. Ballhead  |                           |
|-----------------------------------------|---------------------------|
| Material                                | Carbon                    |
| Height minimum                          | 10.5 cm                   |
| Height maximum                          | 160 cm                    |
| Working height maximum                  | 133 cm                    |
| Pack size                               | 43.2 cm                   |
| Weight                                  | 1.14 kg                   |
| Payload maximum                         | 5 kg                      |
| Sections                                | 5                         |
| Diameter tripod legs                    | 25 / 22 / 19 / 16 / 13 mm |
| Technical Data – Monopod incl. Ballhead |                           |