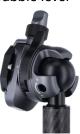

## Easy Traveler red and grey

- High load capacity: Impressive 5 kg load capacity for stable support
- Maximum height of 160 cm: Reach the desired shooting height with ease
- Ultra-light carbon tripod: Only 1.14 kg for convenient transport and stable handling
- Compact pack size: At only 43.2 cm, the tripod is easy to transport and stow away
- Easy locking function: New ball head design with effortless locking function
- Ground-level photography: Separable centre column enables low-level shooting
- Accessory compatibility: Two 1/4 inch threads on shoulder for attaching accessories
- Hidden smartphone holder: Practical holder in the centre column for secure positioning
- Integrated spikes: Secure grip even on uneven ground
- Monopod function: Easy conversion for use as a monopod
- Integrated spirit level: Perfectly aligned shots thanks to built-in bubble level

| Technical Data – Tripod Head |                              |
|------------------------------|------------------------------|
| Height                       | 6.5 cm (without chang plate) |
| Diameter tripod head base    | 3 cm                         |
| Weight                       | 200 g                        |
| Payload maximum              | 5 kg                         |
|                              |                              |

| Technical Data – Quick Release Plate |                    |
|--------------------------------------|--------------------|
| Dimensions                           | 3.9 x 3.9 x 0.8 cm |
| Weight                               | 20.4 g             |